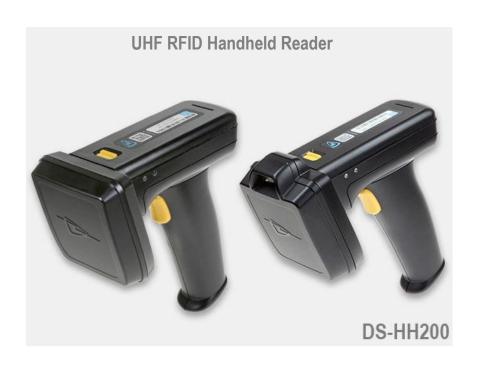

| Model                   | DS-HH200                       |
|-------------------------|--------------------------------|
| Read Range:             | Up to 4m (13 feet)             |
| Compatible Host devices | Android, iOS, Host device      |
| (Bluetooth):            | must have Bluetooth wireless   |
|                         | technology functionality       |
| Write Range:            | up to 4 ft./ up to 1.22 m      |
| Frequency Range:        | EU: 865-868MHz;                |
|                         | US: 902-928MHz                 |
| Size (H x W x L)        | 6.2 x 3.0 x 6.6 in (16 x 7.7 x |
|                         | 17 cm)                         |
| IP Rating:              | IP54                           |
| Operating Temperature:  | -4°F to 140°F / -20°C to 60°C  |
| Weight:                 | 0.83 Kg                        |
| Power:                  | Removable, rechargeable        |
|                         | 4.2-volt Lithium Polymer 2200  |
|                         | mAh battery pack, 8.4-watt     |
|                         | hrs                            |
| Standard:               | EPC Class 1 Gen 2              |
| Polarization:           | Circular polarized             |
| Barcode (optional)      | 1D/2D Barcode Scanner          |