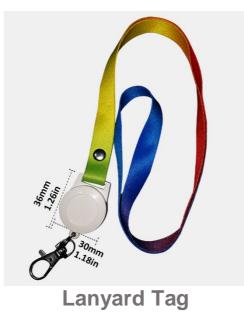

## **Application:**

- Visitor Management
- Event Management
- Employee Management

| Description                  | BLE Beacon, BLE Mesh<br>Network |
|------------------------------|---------------------------------|
| Model Name                   | Lanyard Tag                     |
| Size (H x W x L)             | 36x30X16 mm                     |
|                              | 1.41x1.18x.62 inch              |
| BLE Module                   | NRF52832                        |
| Built-in Sensor              | Motion sensor                   |
| Power Output                 | 80m (+4dbm)                     |
| Ingress Protection           | IP65. Dust Proof                |
| Battery Type                 | Coin (CR2032)                   |
| Battery Lifetime             | 12 months*                      |
| Battery Replaceable          | Yes                             |
| Attachment Method            | Necklace, Key Chain,            |
|                              | Retractable Reel, Bracelet,     |
|                              | Tie                             |
| Color                        | White                           |
| Material                     | ABS                             |
| <b>Operating Temperature</b> | -20 to +55°C                    |
|                              | -4 to +131°F                    |
| Certificate                  | FCC & CE                        |
| *Note                        | Depends on the usage            |