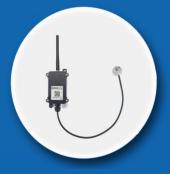

# Plug & Play Industrial IoT Devices

Personnel Tag (GPS & Motion) (LoRa)

RS-485 (Modbus) to LoRa WAN converter

Magnetic Contact (BLE)

Belt Sensor with Man-down and SOS button (BLE)

Helmet Sensor with Mandown and SOS button (BLE)

Slim Tag (BLE)

**GPS Vehicle Tag** 

**GPS Container Tag** 