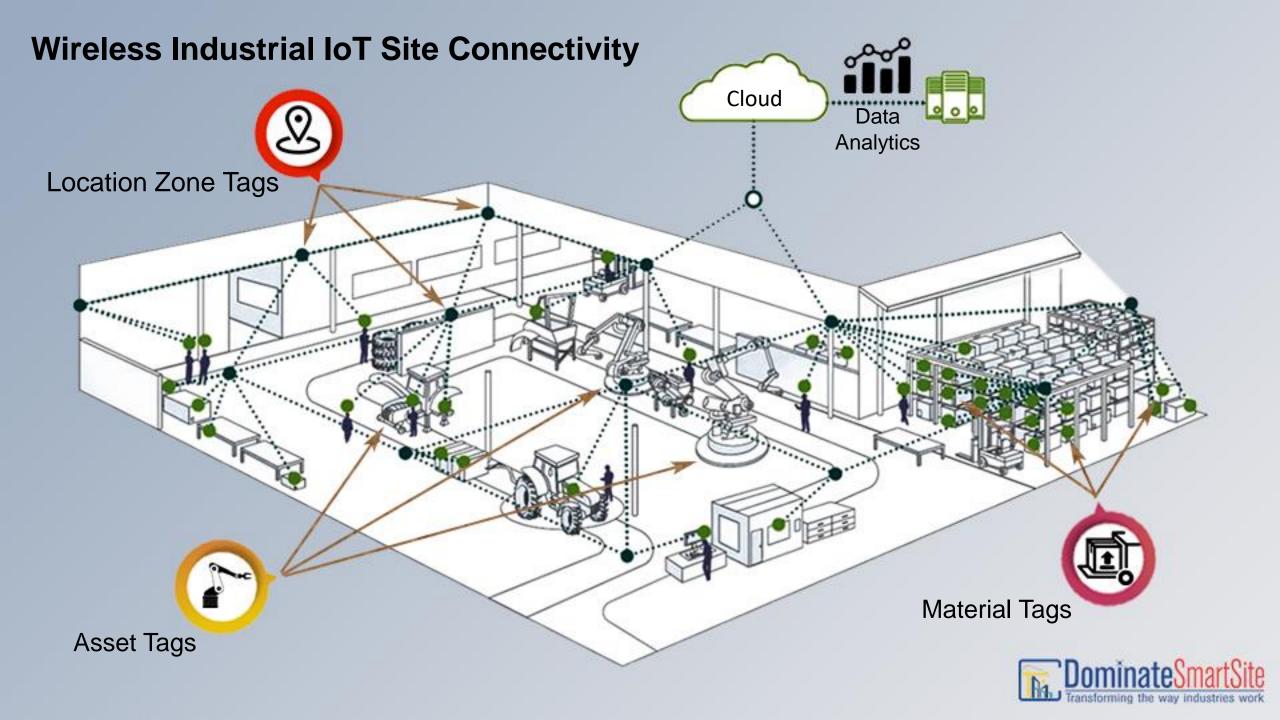

## **IoT Cloud Connectivity**

Location Router (BLE)

IoT Gateway (BLE)

Mini Wi-Fi IoT Gateway (BLE)

Mini IoT Gateway (LoRa)

IoT Gateway (LoRa)

## Real-time Equipment Condition Dashboard

## **Transforming Machine Data Insight into Actions**