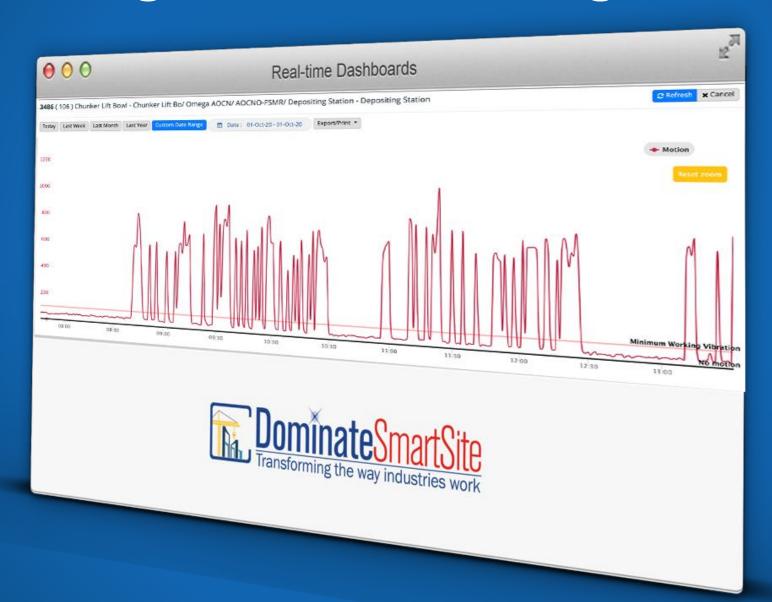

## Real-time Equipment Condition Dashboard

## **Transforming Machine Data Insight into Actions**