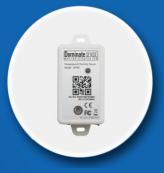

# Plug & Play Industrial IoT Devices

Temperature/Humidity
Sensor (BLE)

High Temperature Sensor (850F) (BLE)

Vibration & Motion Sensor (BLE)

Power Sensor (voltage & current) (BLE)

Light Sensor (BLE)

Water Leak Sensor (BLE)