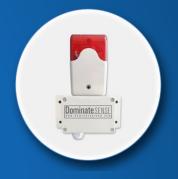

Combo Sensor (BLE) quality)

Wireless Site Emergency **Event Notification (BLE)** 

IR Motion Sensor (BLE)

Temperature/Humidity Sensor (LoRa)

**Environment Sensor** (Temp/humidity, air quality & pressure) (LoRa)