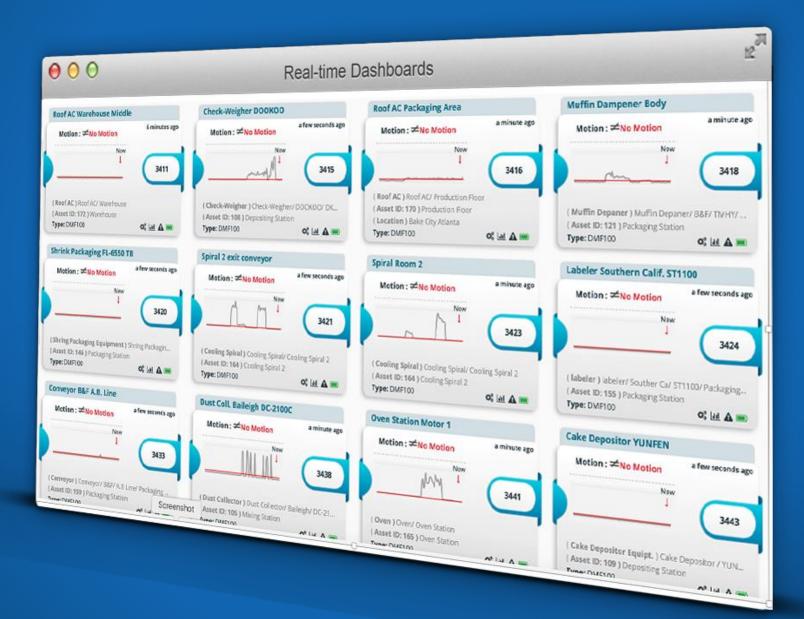

## Real-time Equipment Condition Dashboard

## **Transforming Machine Data Insight into Actions**