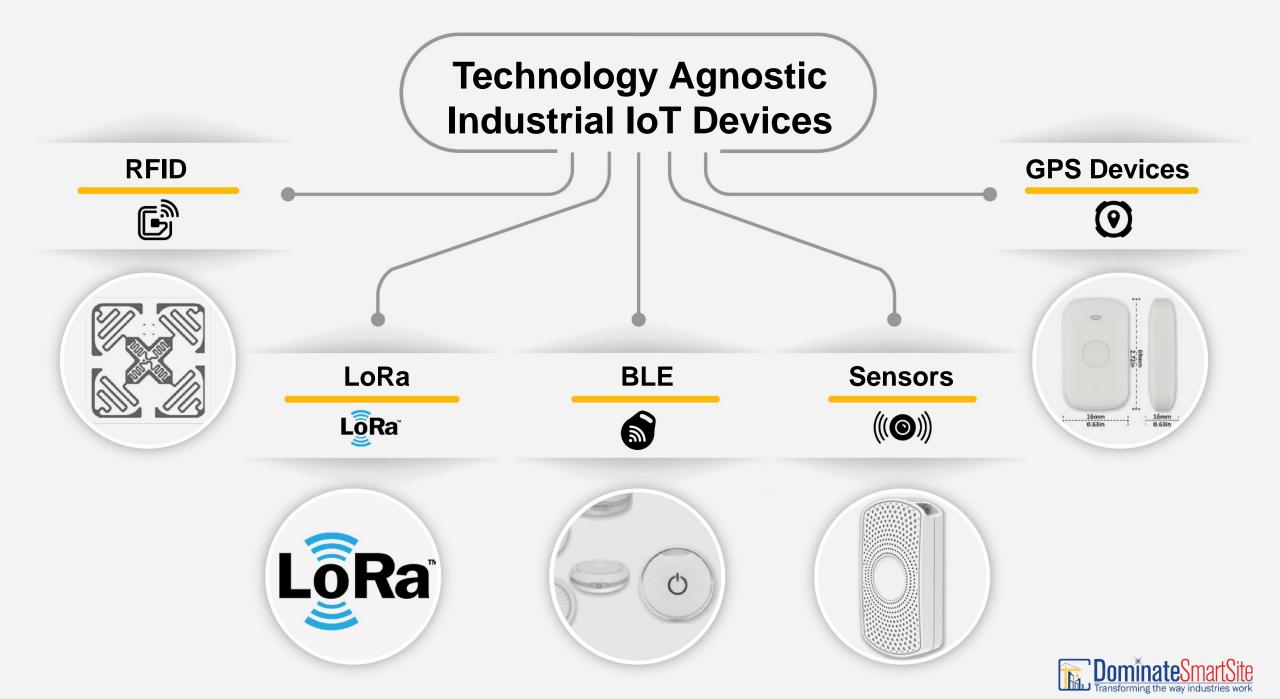

## Plug & Play Industrial IoT Hardware

## IoT That's Ready to Use. Ready to Scale.

Pre-configured IoT hardware designed for harsh industrial environment without a need for AC power or network connection enables your operation to be IoT ready within days.

- No AC Power Required. Runs on long-lasting Battery (12 months).
- No Internet Connection Required (creates its own BLE mesh network).
- Quick Installation and Expansion (less than 2 minutes per device).
- Read Range of Up to 100 Meters (300 ft)
- IP67 Ratings (water & dust proof)
- High Availability with No Single Point of Failure