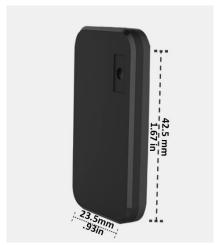

## **Application:**

- Facility Management
- Building Management
- Environment Monitoring
- Any application requiring light sensing

| Description                 | BLE Ambient Light Sensor<br>and Photo-Resistor Sensor,<br>BLE Mesh Network |
|-----------------------------|----------------------------------------------------------------------------|
| Model Name                  | Ambient Light Sensor (BLE)                                                 |
| Size (H x W x L)            | 42.5x23.5mm<br>1.67x0.93 inch                                              |
| BLE Module                  | NRF52832                                                                   |
| Power Output                | 100m (+4dbm)                                                               |
| <b>Transmission Circuit</b> | 6.5mA (Max.)                                                               |
| Transmission Power          | 30 m to 50 m                                                               |
| Ingress Protection          | IP65. Dust Proof                                                           |
| Battery Type                | CR2032                                                                     |
| Battery Lifetime            | 12 months*                                                                 |
| Battery Replaceable         | Yes                                                                        |
| Attachment Method           | Adhesive                                                                   |
| Color                       | Black                                                                      |
| Material                    | ABS                                                                        |
| Operating Temperature       | -20 to +55°C<br>-4 to +131°F                                               |
| Certificate                 | FCC, CE                                                                    |
| *Note                       | Depends on the usage                                                       |