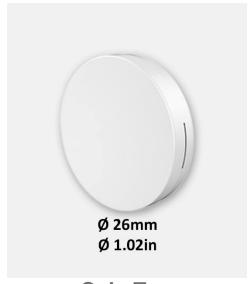

**Coin Tag**Active Tag with Motion Sensor

This BLE Tag can be used as a Beacon or in a BLE Mesh network. Its low-profile enclosure makes it ideal for IT assets or lab equipment.

## **Application:**

- Asset Tracking
- IT Equipment

| Description                 | BLE Coin Tag, BLE Mesh |
|-----------------------------|------------------------|
|                             | Network                |
| Model Name                  | Coin Tag (BLE)         |
| Size (Diameter x Thickness) | Ø 26x5 mm              |
|                             | Ø 1.02x.20 inch        |
| BLE Module                  | NRF52832               |
| Built-in Sensor             | Motion sensor          |
| Transmission Power          | 50m (+4dbm)            |
| Ingress Protection          | IP67. Water Proof      |
| Battery Type                | Coin (CR2016)          |
| Battery Lifetime            | 6-9 months*            |
| Battery Replaceable         | Yes                    |
| Attachment Method           | Adhesive               |
| Color                       | White                  |
| Material                    | ABS                    |
| Operating Temperature       | -20 to +55°C           |
|                             | -4 to +131°F           |
| Certificate                 | FCC, CE                |
| *Note                       | Depends on the usage   |