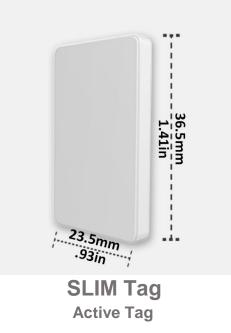

## **Application:**

- Asset Tracking
- IT Equipment

| Description           | BLE Slim Tag, BLE Mesh |
|-----------------------|------------------------|
|                       | Network                |
| Model Name            | Slim Tag (BLE)         |
| Size (H x W x L)      | 36.5x23.5x3.5 mm       |
|                       | 1.41x.93x.14 inch      |
| BLE Module            | NRF52832               |
| Power Output          | 50m (+4dbm)            |
| Ingress Protection    | IP65. Dust Proof       |
| Battery Type          | Coin (CR2016)          |
| Battery Lifetime      | 6 -9 months*           |
| Battery Replaceable   | Yes                    |
| Attachment Method     | Adhesive               |
| Color                 | White                  |
| Material              | ABS                    |
| Operating Temperature | -20 to +55°C           |
|                       | -4 to +131°F           |
| Certificate           | FCC, CE                |
| *Note                 | Depends on the usage   |