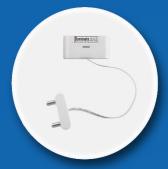

# Plug & Play Industrial IoT Devices

Temperature/Humidity
Sensor (LoRa)

Liquid Level Sensor (LoRa)

Water Leak Sensor (LoRa)

Contact Sensor (LoRa)

Personnel Tag (GPS & Motion) (LoRa)

RS-485 (Modbus) to LoRa WAN converter