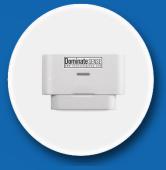

## Plug & Play Industrial IoT Devices

H2S (Hydrogen Sulfide) Gas Sensor (BLE)

**Dominate SENSE** 

800058 ETOH Sensor

NO2 (Nitrogen Dioxide)
Gas Sensor (BLE)

SO2 (Sulfur Dioxide)
Gas Sensor (BLE)

IAQ (Indoor Air Quality)
Sensor (BLE)