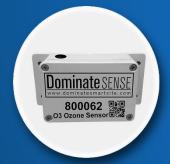

RESPIRR (Respiratory
Irritant, Air Quality) Sensor
(BLE)

O3 (Ozone) Sensor (BLE) ETOH (Ethanol)
Gas Sensor (BLE)

Smoke Sensor (BLE)

Methane Detector Sensor (BLE)

IR Motion Sensor (BLE)

Environment Sensor (Temp/humidity, air quality & pressure) (LoRa)