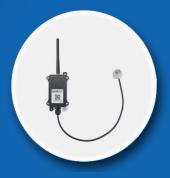

# Plug & Play Industrial IoT Devices

Temperature/Humidity
Sensor (LoRa)

Liquid Level Sensor (LoRa)

Water Leak Sensor (LoRa)

Contact Sensor (LoRa)

Personnel Tag (GPS & Motion) (LoRa)

RS-485 (Modbus) to LoRa WAN converter