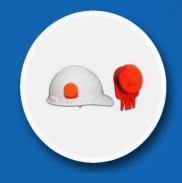

# Plug & Play Industrial IoT Devices

Temperature/Humidity
Sensor (BLE)

High Temperature Sensor (850F) (BLE)

Vibration & Motion Sensor (BLE)

Belt Sensor with Man-down and SOS button (BLE)

Helmet Sensor with Mandown and SOS button (BLE)