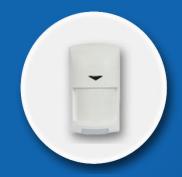

RESPIRR (Respiratory
Irritant, Air Quality) Sensor
(BLE)

O3 (Ozone) Sensor (BLE) ETOH (Ethanol)
Gas Sensor (BLE)

Smoke Sensor (BLE)

Methane Detector Sensor (BLE)

IR Motion Sensor (BLE)

Environment Sensor (Temp/humidity, air quality & pressure) (LoRa)