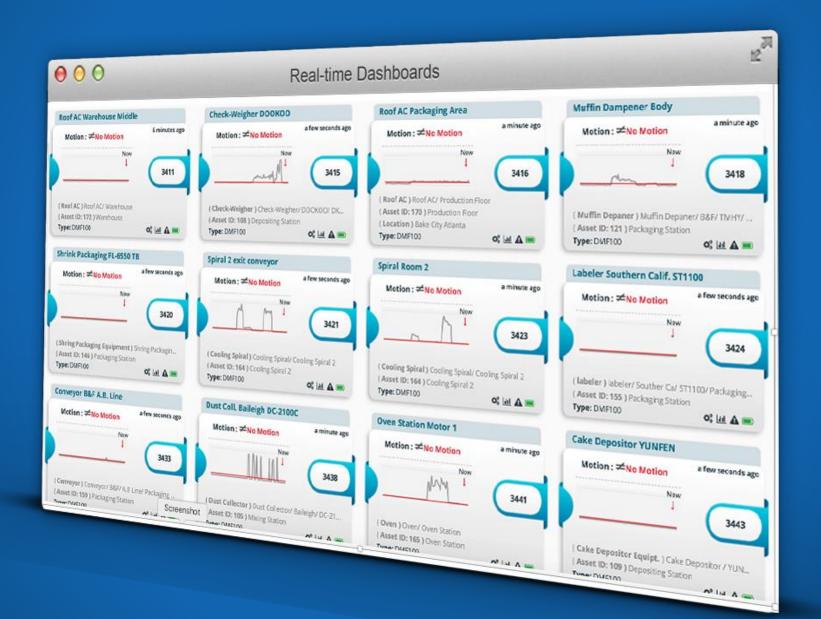

### Real-time Environment Dashboards

#### **Real-time Sensor Dashboard**

#### Transforming Sensor data Insight into Actions!