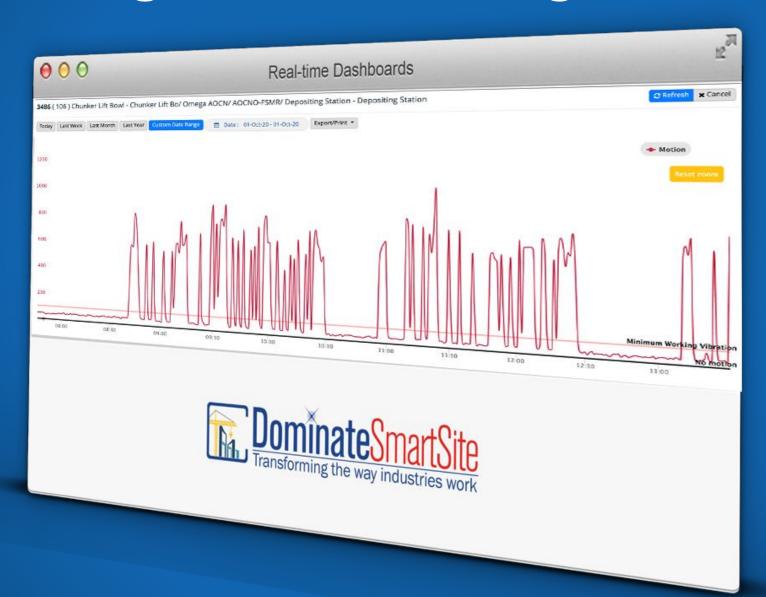

### Real-time Environment Dashboards

#### **Real-time Sensor Dashboard**

#### Transforming Sensor data Insight into Actions!