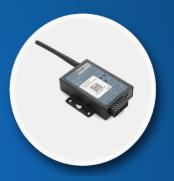

# Plug & Play Industrial IoT Devices

Temperature/Humidity
Sensor (LoRa)

Liquid Level Sensor (LoRa)

Water Leak Sensor (LoRa)

Contact Sensor (LoRa)

Personnel Tag (GPS & Motion) (LoRa)

RS-485 (Modbus) to LoRa WAN converter