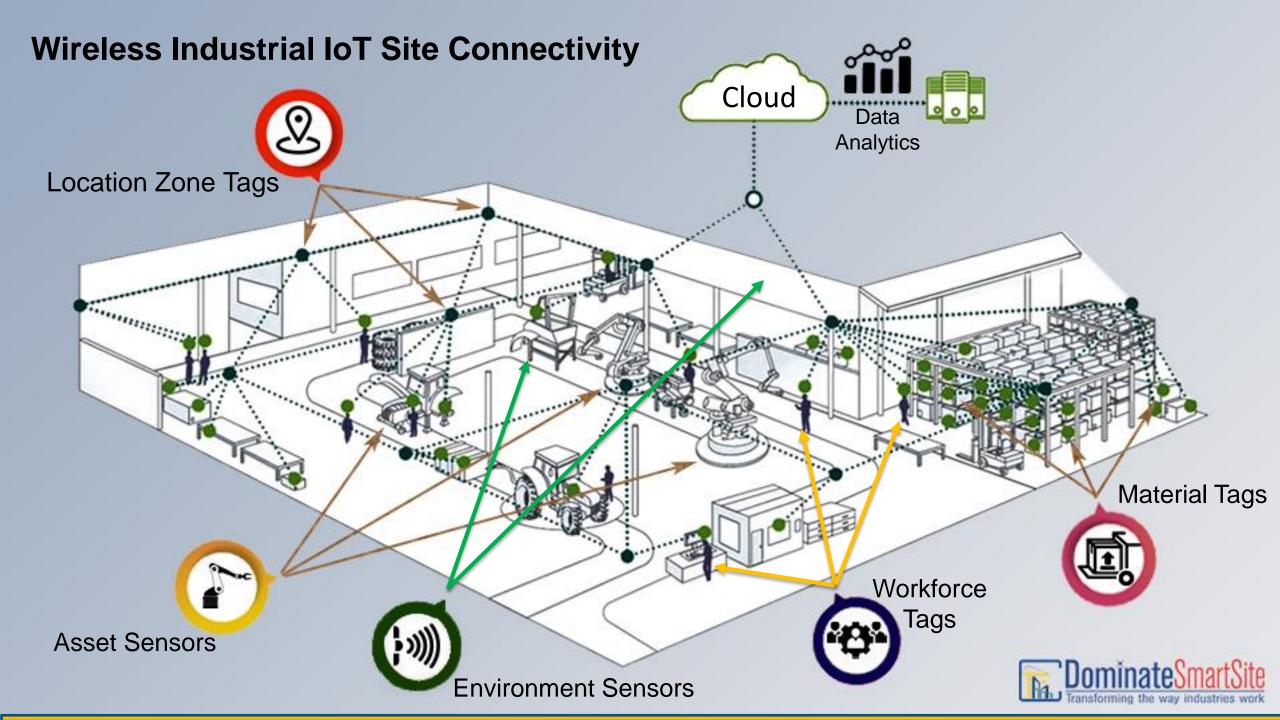

#### Plug & Play Industrial IoT Hardware

### IoT That's Ready to Use. Ready to Scale.

Pre-configured IoT hardware designed for harsh industrial environment without a need for AC power or network connection enables your operation to be IoT ready within days.

- No AC Power Required. Runs on long-lasting Battery (12 months).
- No Internet Connection Required (creates its own BLE mesh network).
- Quick Installation and Expansion (less than 2 minutes per device).
- Read Range of Up to 100 Meters (300 ft)
- IP67 Ratings (water & dust proof)
- High Availability with No Single Point of Failure