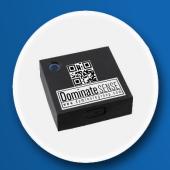

## Plug & Play Industrial IoT Devices

H2S (Hydrogen Sulfide) Gas Sensor (BLE)

**Dominate SENSE** 

800058 ETOH Sensor

NO2 (Nitrogen Dioxide)
Gas Sensor (BLE)

SO2 (Sulfur Dioxide)
Gas Sensor (BLE)

IAQ (Indoor Air Quality)
Sensor (BLE)