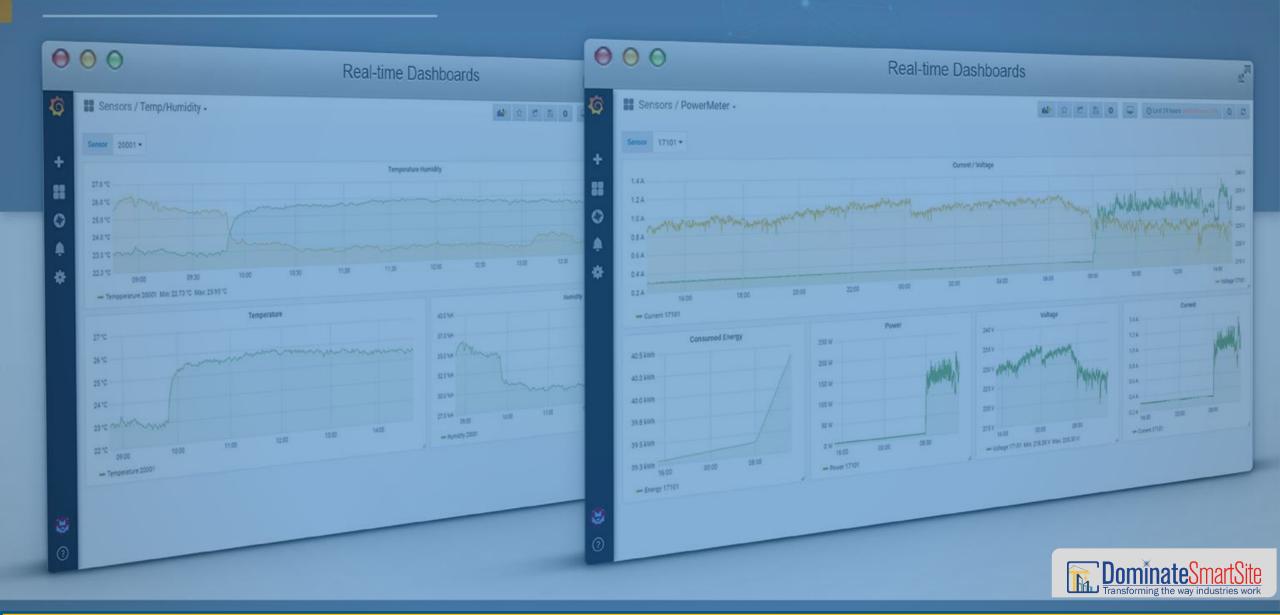

### Real-time Environment Dashboards

#### **Real-time Sensor Dashboard**

#### Transforming Sensor data Insight into Actions!